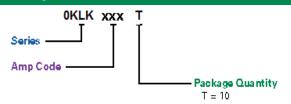

# **Description**

Fast-Acting, High-Interrupting Capacity, Current-Limiting Type Fuse. Especially suited for control circuits, street lighting, H.I.D. lighting, computers, and other applications without high in-rush currents.

#### **Electrical Characteristics for Series**

| % of Ampere<br>Rating | Ampere Rating | Opening Time          |
|-----------------------|---------------|-----------------------|
| 100%                  | 0–30          | Until temp stabilizes |
| 135%                  | 0–30          | 1 hours, Maximum      |
| 200%                  | 0–30          | 2 minutes, Maximum.   |

## **Product Characteristics**

Interurrupting Rating: 50,000 amperes at 500Vdc

100,000 amperes at 600Vac

Voltage Rating: 600Vac, 500Vdc

#### **Dimensions**



# **Ordering Information**



## **Temperature Rerating Curve**