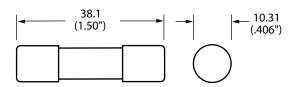

Average Time Current Curves



# **Description**

Fast-Acting, High-Interrupting Capacity, Current-Limiting Type Fuse. Especially suited for control circuits, street lighting, H.I.D. lighting, computers, and other applications without high in-rush currents.

#### **Electrical Characteristics for Series**

| % of Ampere<br>Rating | Ampere Rating | Opening Time          |
|-----------------------|---------------|-----------------------|
| 100%                  | 0–30          | Until temp stabilizes |
| 135%                  | 0–30          | 1 hours, Maximum      |
| 200%                  | 0–30          | 2 minutes, Maximum.   |

## **Product Characteristics**

Interurrupting Rating: 50,000 amperes at 500Vdc

100,000 amperes at 600Vac

Voltage Rating: 600Vac, 500Vdc

#### **Dimensions**



# **Ordering Information**



## **Temperature Rerating Curve**