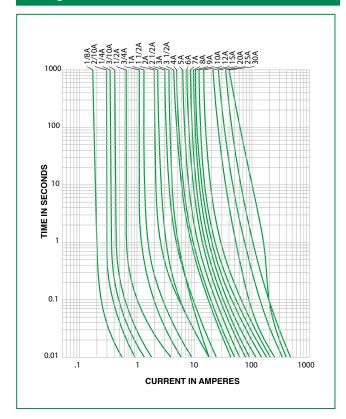

# KLK Series, AC, Fast-Acting Midget/5AG Size Fuse









## **Agency Approvals**

| Agency      | Agency File Number | Ampere Range |
|-------------|--------------------|--------------|
| (I)         | E10480             | .3A - 30A    |
| <b>⑤</b> ₽® | LR 29862           | .3A - 30A    |
| QP L        | F60C               |              |

# Average Time Current Curves



# **Description**

Fast-Acting, High-Interrupting Capacity, Current-Limiting Type Fuse. Especially suited for control circuits, street lighting, H.I.D. lighting, computers, and other applications without high in-rush currents.

#### **Electrical Characteristics for Series**

| % of Ampere<br>Rating | Ampere Rating | Opening Time          |
|-----------------------|---------------|-----------------------|
| 100%                  | 0–30          | Until temp stabilizes |
| 135%                  | 0–30          | 1 hours, Maximum      |
| 200%                  | 0–30          | 2 minutes, Maximum.   |

## **Product Characteristics**

Interurrupting Rating: 50,000 amperes at 500Vdc

100,000 amperes at 600Vac

Voltage Rating: 600Vac, 500Vdc

#### **Dimensions**



# **Ordering Information**