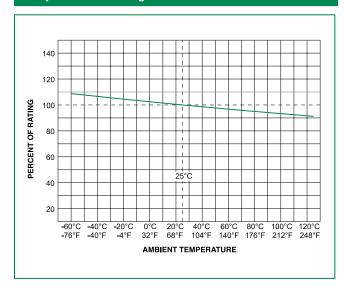

h-Interrupting Capacity, Current-Limiting Type Fuse. Especially suited for control circuits, street lighting, H.I.D. lighting, computers, and other applications without high in-rush currents.

#### **Electrical Characteristics for Series**

| % of Ampere<br>Rating | Ampere Rating | Opening Time          |
|-----------------------|---------------|-----------------------|
| 100%                  | 0–30          | Until temp stabilizes |
| 135%                  | 0–30          | 1 hours, Maximum      |
| 200%                  | 0–30          | 2 minutes, Maximum.   |

## **Product Characteristics**

Interurrupting Rating: 50,000 amperes at 500Vdc

100,000 amperes at 600Vac

Voltage Rating: 600Vac, 500Vdc

#### **Dimensions**



# **Ordering Information**



## **Temperature Rerating Curve**